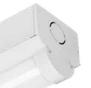

# Batten

The Batten is a simplistic white surface linear fitting that sports an opal polycarbonate diffuser. Available in 1200 mm lengths, The Batten is also available with DALI and Emergency Options.

#### **Features**

4ft LED batten powered by Tridonic ECA compliant 124llm/tcW Aluminium body and integral gear tray Opal polycarbonate diffuser BESA and conduit entry points Life L70/B50 @ 50,000 hours DALI, dimming, and emergency options